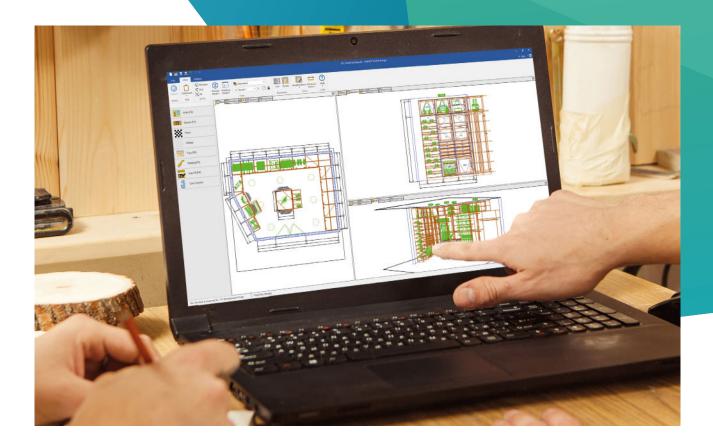

## The ultimate custom showroom design tool

CABINET VISION Design supports sales and profitability by creating professional, accurate designs, renderings and pricing estimates. Its interface is easy to use for both simple and complex projects, enabling designers to give customers a true representation of the look and cost of the finished product. CABINET VISION Design comes in three possible configurations, cabinets, closets, or both and lets you draw on a smart catalogue of products and objects so you can consistently design to manufacturers' standards.