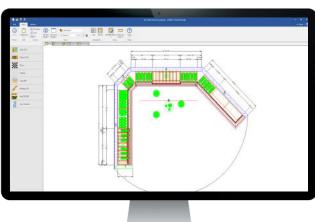

## **Key Features**

- Order entry, floor plan, elevations, 3D and assembly views
- Straight, angled, curved, cathedral, vaulted and peninsula walls
- Import and export orders (CSV, ORD, ORDx)
- Job costing
- Full rendering (photorealistic, cartoon, hand drawn and hatch)
- Basic 2D CAD
- Choose between cabinets or closets, or both