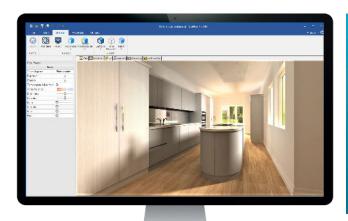

## **Key Features**

- Order entry, floor plan, elevations, 3D and assembly views
- Straight, angled, curved, cathedral, vaulted and peninsula walls
- Import and export orders (CSV, ORD, ORDx)
- Job costing
- Full rendering (photorealistic, cartoon, hand drawn and hatch)
- Basic 2D CAD
- Choose between cabinets or closets, or both