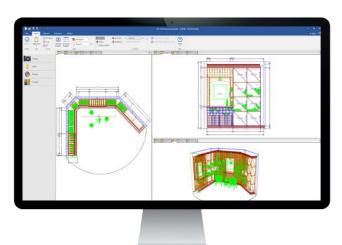

## **Key Features**

- Order entry, floor plan, elevations, 3D and assembly views
- Straight, angled, curved, cathedral, vaulted and peninsula walls
- Import and export orders (CSV, ORD, ORDx)
- Job costing
- Full rendering (photorealistic, cartoon, hand drawn and hatch)
- Basic 2D CAD
- Choose between cabinets or closets, or both