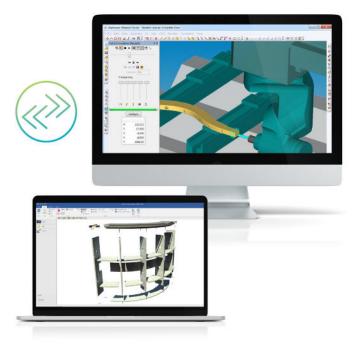

## Output native ALPHACAM drawings directly from CABINET VISION

This multiplier allows existing ALPHACAM users to get part and operation geometries to ALPHACAM for processing without the need for full-blown S2M CENTER. This multiplier will output ARD files ready for processing with ALPHACAM Automation.

## **Key Features**

- Simple to use button added to your CABINET VISION interface
- Ouput native ALPHACAM ARD file
  from CABINET VISION
- ARD files contain all part and operation geometries