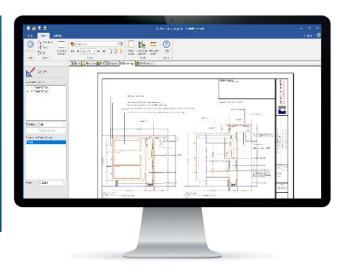

## 2D CAD functionality ideal for architectural submittals and shop drawings

Creating accurately annotated drawings with the x2D CAD multiplier makes it simpler to communicate design intent to architects and contractors. x2D CAD comes with a host of tools and capabilities, including the automatic updating of part information from the live drawing.

## **Key Features**

- Plan and assembly cross section views
- Custom view layers and dimensions styles
- Save drawing scenes to a separate file
- Live drawing scenes
- User defined drawing library
- · Assembly leaders
- Flip, mirror, rotate and trim 2D CAD objects
- Scale and stretch 2D CAD objects
- Offset CAD objects
- CAD saved with assemblies
- Create live data tables