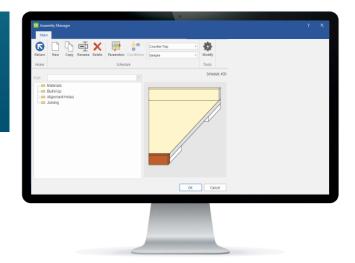

## Making countertop construction part of a seamless manufacturing process

The xCountertop multiplier is fully integrated with CABINET VISION, making it possible for you to configure countertop construction with the same Assembly Manager interface used for cabinets, closets, and drawers. xCountertop calculates cut lists for countertops, automatically updates manufacturing operations with changes made in design and makes it easy to configure build-up, draw-bolts, dog bones, alignment boring and other machining on your countertops. All while giving you a clear overview of costs.