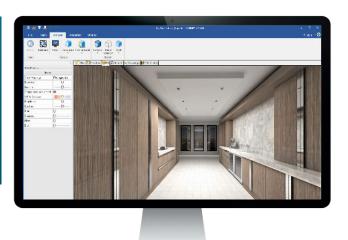

# A photorealistic render that lets customers visualise the final product

Customers are much more likely to place orders with you if they can visualise how designs will look once they are built and in use in their home or business. The xRendering multiplier gives you an important competitive advantage by creating photorealistic renderings in minutes, using the latest rendering technology. You can work with your customers to make changes to designs in seconds, whether to floors, wall coverings, countertops, wood species, stain colours, knobs or other hardware. In this way customers can take ownership of designing their dream layout, helping you to drive higher value sales.

#### **Key Features**

- Realtime rendering
- Advanced rendering
- · Architectural photorealistic rendering
- Cartoon rendering
- Hand drawn rendering
- Hatch rendering
- Save renders to image file
- Export COLLADA