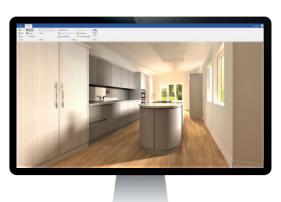

### +Tour

The +Tour addition uses advanced real time rendered walk throughs to guide customers through representations of how designs will look in practice.