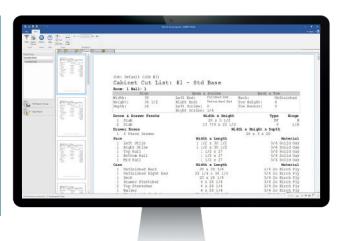

## Unlimited reporting capability and a custom report editor

xReporting gives you access to over 150 predefined reports as well as a custom report editor, making it easy to share clear, concise information with the relevant departments throughout your business. The xReporting multiplier saves time by allowing you to create report groups containing multiple reports that can be printed with a single click. And because it is integrated with CABINET VISION it automatically updates reports when changes are made to the job design or project specifications.

## **Key Features**

- Over 150 predefined reports
- User defined report groups
- Custom report editor
- Filter report data
- Multiple text file type exports
- User definable assembly sheets
- User definable elevation sheets
- <u>User definable</u> part sheets
- Export report data
- Output part list to third party optimisers